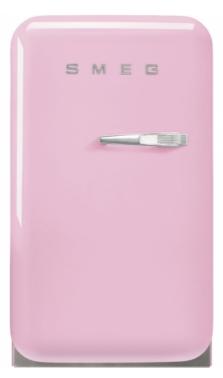

# FAB5LPK5

50's retro style compressor minibar, pink

| Product Family | Minibars     |
|----------------|--------------|
| Line           | Freestanding |

#### **TECHNICAL DATA**

Characteristic: Compressor operation

Colour: Pink

Capacity: 34L net / 38L gross

Door opening type: Side opening door with fixed hinges on the left hand side

Thermostat setting range: 8 - 13°C