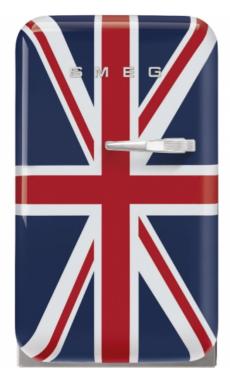

# FAB5LDUJ5

50's retro style compressor minibar, Union Jack

| Product Family | Minibars     |
|----------------|--------------|
| Line           | Freestanding |

#### **TECHNICAL DATA**

Characteristic: Compressor operation

Colour: Union Jack

Capacity: 34L net / 38L gross

Door opening type: Side opening door with fixed hinges on the left hand side

Thermostat setting range: 8 - 13°C