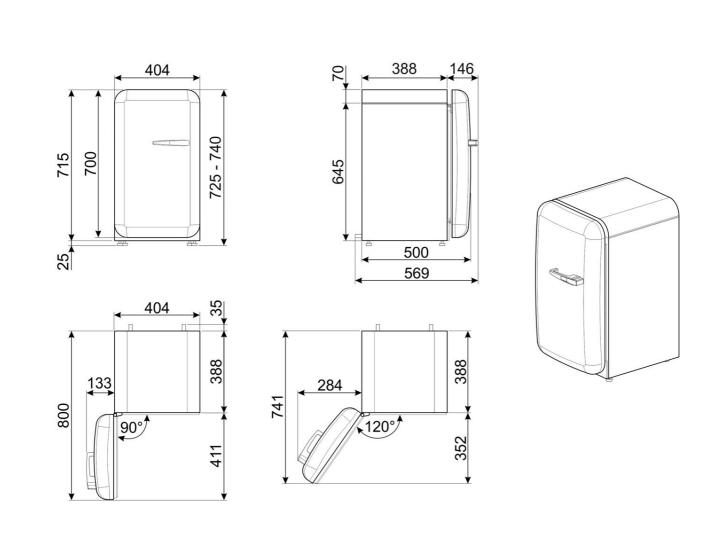

Net capacity: 34L

Door counter-frame: 1 door bottle balcony + 1 door snack balcony

Energy consumption: 54kWh / year

Climate class: A+++ / N

Number of shelves: 2 adjustable glass shelves

Outside dimensions (WxDxH): 404 x 569 x 725/740mm