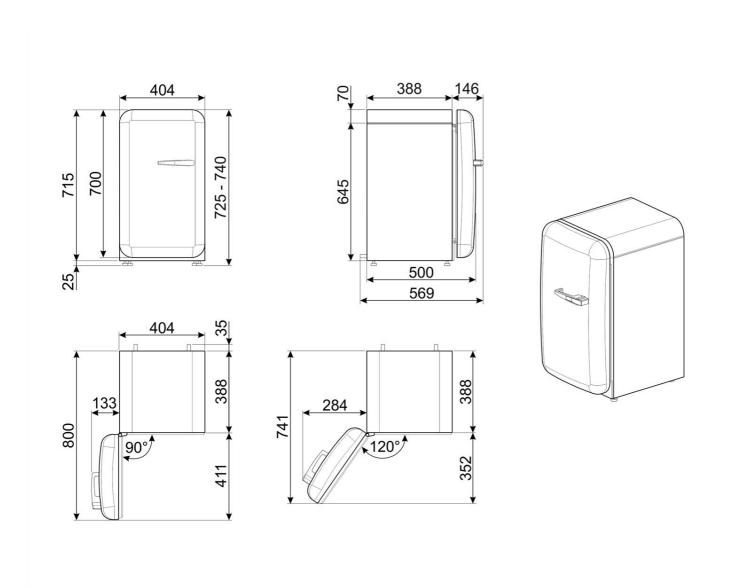

#### **TECHNICAL DATA**

| Characteristic: Compressor operation                                         |
|------------------------------------------------------------------------------|
| Colour: Black                                                                |
| Capacity: 34L net / 38L gross                                                |
| Door opening type: Side opening door with fixed hinges on the left hand side |
| Thermostat setting range: 8 - 13°C                                           |
| Net capacity: 34L                                                            |
| Door counter-frame: 1 door bottle balcony + 1 door snack balcony             |
| Energy consumption: 54kWh / year                                             |
| Climate class: A+++ / N                                                      |
| Number of shelves: 2 adjustable glass shelves                                |
| Outside dimensions (WxDxH): 404 x 569 x 725/740mm                            |
| Power supply / Total power installed: 230V 1N 50Hz / 0.22kW                  |
| Weight (net/gross): 21.5 / 29.5kg                                            |
| Automatic defrost                                                            |
| LED internal light                                                           |